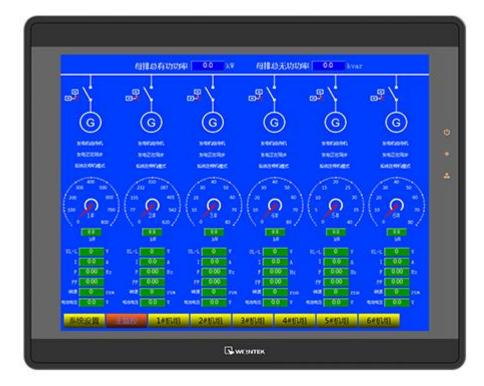

## **HMU15**

HMU15 genset controller is suitable for remote monitoring single/multi HGM9510 genset controllers, which can realize auto start/stop genset, data measurement, alarms display and "Three Remote" functions (remote control, remote measurement and remote communication). It fits with LCD display, multi-level operation authorities and touch screen, so as to make this module reliable and easy to use.

## **PERFORMANCE AND CHARACTERISTICS**

- 1. Up to six HGM9510 genset controllers can be monitored remotely;
- 2. High end ARM microprocessor as the core, LCD with backlit, visualization display and touch screen operation;
- 3. Real-time display genset parameters and alarms information that detected by the HGM9510 controller;
- 4. HMU15 is able to control detailed parameters and buttons operation of HGM9510 genset controller;
- 5. Operation authorities can be configured to prevent misoperation from non-professionals resulting in abnormal operation of gensets and causing unnecessary accidents;
- 6. High accuracy time display, and "engineer" or "technician" level authority can setting current time of system;
- 7. Modular design, flame retardant ABS plastic enclosure, pluggable wiring connectors, built-in mounting, compact structure and easy to use.